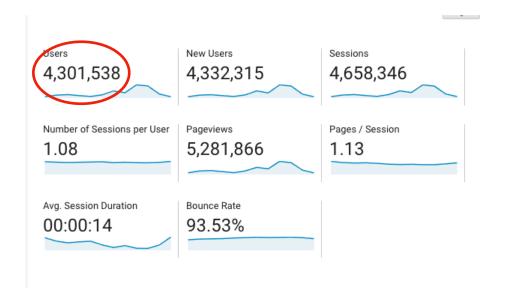

## Google Analytics 2021

## Desktop versus Smartphone

|                   | Acquisition                                      |                                                        |                                                        |  |  |
|-------------------|--------------------------------------------------|--------------------------------------------------------|--------------------------------------------------------|--|--|
| Device Category ? | Users ? ↓                                        | New Users ?                                            | Sessions ?                                             |  |  |
|                   | <b>4,237,774</b> % of Total: 100.00% (4,237,774) | <b>4,260,891</b><br>% of Total: 100.01%<br>(4,260,633) | <b>4,568,441</b><br>% of Total: 100.00%<br>(4,568,441) |  |  |
| 1. desktop        | <b>2,105,611</b> (49.84%)                        | <b>2,102,494</b> (49.34%)                              | <b>2,181,850</b> (47.76%)                              |  |  |
| 2. mobile         | <b>1,987,705</b> (47.05%)                        | 2,026,994 (47.57%)                                     | <b>2,247,239</b> (49.19%)                              |  |  |
| 3. tablet         | <b>131,622</b> (3.12%)                           | 131,403 (3.08%)                                        | 139,352 (3.05%)                                        |  |  |