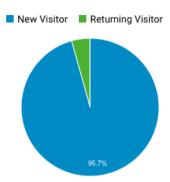

| 501344 | 54544  | 18431          | 328737 | 429793908  | 552956  | 1636324  | 15040335 | 15304571 |
| May 2021         | 215041    | 205054 | 53089  | 11938          | 152954 | 223431217  | 370085  | 1645784  | 6356681  | 6666286  |
| Apr 2021         | 426336    | 418282 | 56760  | 15082          | 248431 | 486835324  | 452470  | 1702824  | 12548466 | 12790097 |
| Mar 2021         | 702211    | 694845 | 55095  | 20722          | 395866 | 869486374  | 642383  | 1707974  | 21540222 | 21768545 |
| Totals           |           |        |        |                |        | 3331166191 | 4992621 | 21574262 | 80896328 | 91275455 |
|                  |           |        |        |                |        |            |         |          |          |          |



## Google Analytics 2021







## Desktop versus Smartphone

|                   | Acquisition                                      |                                                        |                                                        |  |  |
|-------------------|--------------------------------------------------|--------------------------------------------------------|--------------------------------------------------------|--|--|
| Device Category ? | Users ? ↓                                        | New Users ?                                            | Sessions ?                                             |  |  |
|                   | <b>4,237,774</b> % of Total: 100.00% (4,237,774) | <b>4,260,891</b><br>% of Total: 100.01%<br>(4,260,633) | <b>4,568,441</b><br>% of Total: 100.00%<br>(4,568,441) |